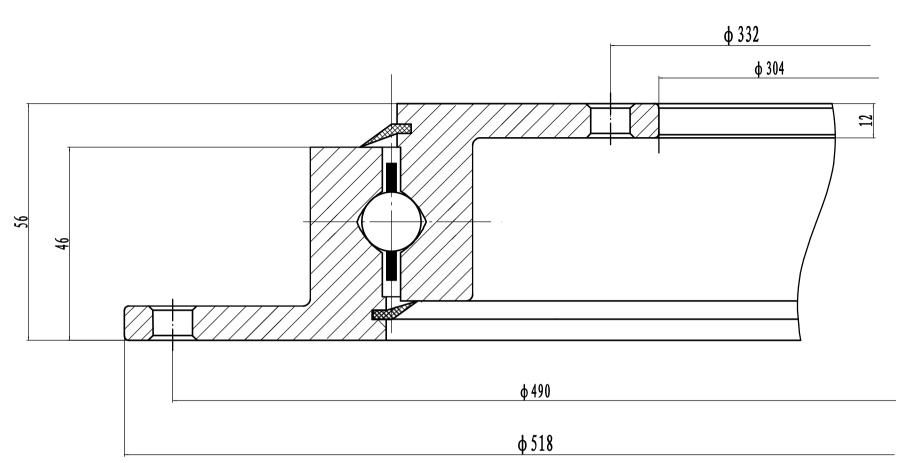

## Remark:

1. Luoyang Jiecheng Bearing Technology Co., Ltd is a technical Inc, specialize in designing and manufacturing slewing ring bearing, we can design and manufactur all kinds of slewing bearing according to client's requirement.

2. This drawing is reference for user,if you need formal drawing,please contact with us sales@jcb-bearing.com,

the official drawing will be sent after order confirmation.

| Rollix light series slewing bearing | Add: D1805, No.3 Llanmeng road, Luoyang, Henan,China. Pestia: 471003 Phone: +06-379-88511679 E-mail: sales@jicb-bearing.com |
|-------------------------------------|-----------------------------------------------------------------------------------------------------------------------------|
| •                                   | Luoyang Jiecheng Bearing Technology Co., Ltd                                                                                |
| 23 0411 01                          |                                                                                                                             |